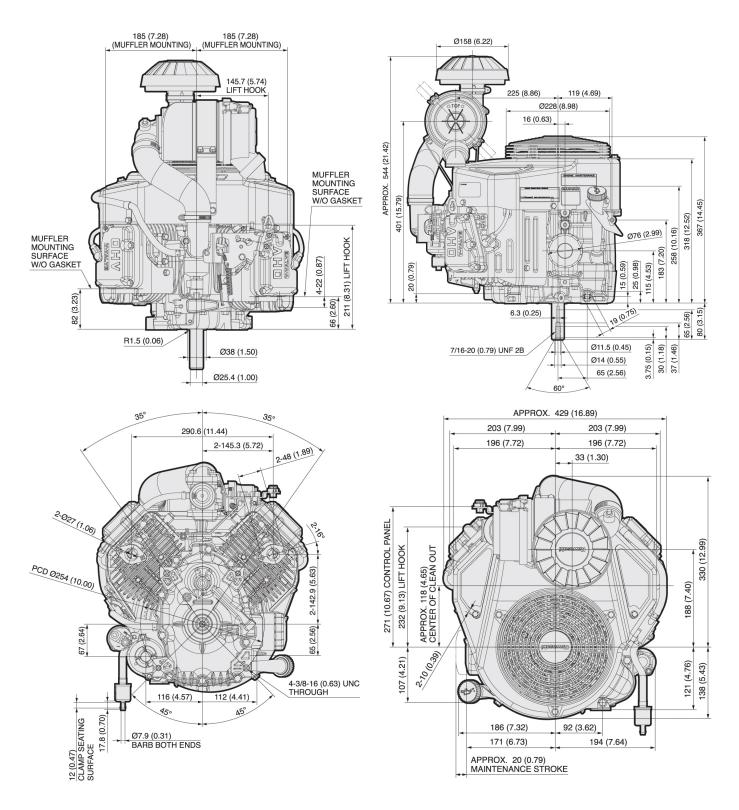

## **Technical Specifications**

| <ul> <li>Engine Type</li> </ul>                 | 4-Stroke, Vertical Shaft, V-Twin, OHV, Air-cooled, |
|-------------------------------------------------|----------------------------------------------------|
| <ul> <li>Number of cylinders</li> </ul>         | 2                                                  |
| <ul> <li>Bore x stroke</li> </ul>               | 73 x 72 mm                                         |
| <ul> <li>Displacement</li> </ul>                | 603cm <sup>3</sup>                                 |
| <ul> <li>Max. power</li> </ul>                  | 10.1 kW (13.5 hp) / 3600 rpm                       |
| <ul> <li>Max. torque</li> </ul>                 | 37.0 Nm (27.3 ft.lbs) / 2000 rpm                   |
| <ul> <li>Fuel tank capacity</li> </ul>          |                                                    |
| <ul> <li>Oil capacity</li> </ul>                | 2.0 litres                                         |
| <ul> <li>Dry weight</li> </ul>                  | 40.7 Kg                                            |
| <ul> <li>Dimensions (L x W x H) (mm)</li> </ul> | 468 x 429 x 544                                    |
|                                                 |                                                    |