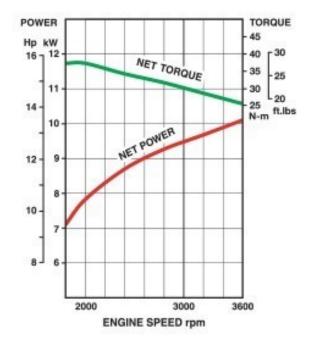

#### Performance curves

The power rating of this engine is the Net power rating tested on a production engine and measured in accordance with SAE J1349.Actual power output will vary depending on numerous factors, including, but not limited to, the operating speed of the engine in application, environmental conditions, maintenance, and other variables.

## **Technical Specifications**

| <ul> <li>Engine Type</li> </ul>                 | 4-Stroke, Vertical Shaft, V-Twin, OHV, Air-cooled, |
|-------------------------------------------------|----------------------------------------------------|
| <ul> <li>Number of cylinders</li> </ul>         | 2                                                  |
| <ul> <li>Bore x stroke</li> </ul>               | 73 x 72 mm                                         |
| <ul> <li>Displacement</li> </ul>                | 603cm <sup>3</sup>                                 |
| <ul> <li>Max. power</li> </ul>                  | 10.1 kW (13.5 hp) / 3600 rpm                       |
| <ul> <li>Max. torque</li> </ul>                 | 37.0 Nm (27.3 ft.lbs) / 2000 rpm                   |
| <ul> <li>Fuel tank capacity</li> </ul>          |                                                    |
| <ul> <li>Oil capacity</li> </ul>                | 2.0 litres                                         |
| <ul> <li>Dry weight</li> </ul>                  | 40.7 Kg                                            |
| <ul> <li>Dimensions (L x W x H) (mm)</li> </ul> | 468 x 429 x 544                                    |
|                                                 |                                                    |