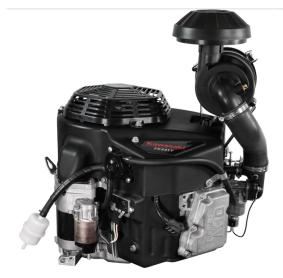

## **Technical Specifications**

| <ul> <li>Engine Type</li> </ul>                 | 4-Stroke, Vertical Shaft, V-Twin, OHV, Air-cooled, |
|-------------------------------------------------|----------------------------------------------------|
| <ul> <li>Number of cylinders</li> </ul>         | 2                                                  |
| <ul> <li>Bore x stroke</li> </ul>               | 73 x 72 mm                                         |
| <ul> <li>Displacement</li> </ul>                | 603cm <sup>3</sup>                                 |
| <ul> <li>Max. power</li> </ul>                  | 10.1 kW (13.5 hp) / 3600 rpm                       |
| <ul> <li>Max. torque</li> </ul>                 | 37.0 Nm (27.3 ft.lbs) / 2000 rpm                   |
| <ul> <li>Fuel tank capacity</li> </ul>          |                                                    |
| <ul> <li>Oil capacity</li> </ul>                | 2.0 litres                                         |
| <ul> <li>Dry weight</li> </ul>                  | 40.7 Kg                                            |
| <ul> <li>Dimensions (L x W x H) (mm)</li> </ul> | 468 x 429 x 544                                    |
|                                                 |                                                    |