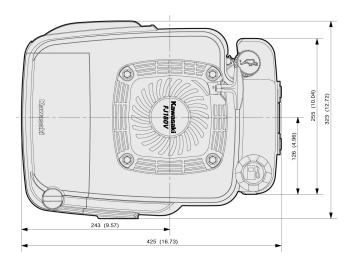

## **Technical Specifications**

| § | Engine Type                 | Air-cooled, 4-stroke, Vertical shaft, OHV                     |
|---|-----------------------------|---------------------------------------------------------------|
| § | Number of cylinders         | 1                                                             |
| § | Bore x stroke               | 65 x 54 mm                                                    |
| § | Displacement                | 179 cm³                                                       |
| § | Max. power                  | 3.4 kW (4.5 hp) / 3600 rpm                                    |
| § | Max. torque                 | 10.0 Nm (7.3 ft.lbs) / 2400 rpm                               |
| § | Fuel tank capacity (litres) | 1.7 litres                                                    |
| § | Oil capacity (litres)       | 0.65 litres                                                   |
| § | Dry weight                  | 17.0 kg                                                       |
| § | Dimensions (L x W x H) (mm) | 425 x 323 x 286 (with tank)<br>392 x 323 x 286 (without tank) |
|   |                             |                                                               |