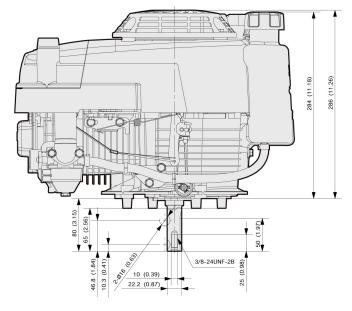

## **Technical Specifications**

| § | Engine Type                 | Air-cooled, 4-stroke, Vertical shaft, OHV                     |
|---|-----------------------------|---------------------------------------------------------------|
| § | Number of cylinders         | 1                                                             |
| § | Bore x stroke               | 65 x 54 mm                                                    |
| § | Displacement                | 179 cm³                                                       |
| § | Max. power                  | 3.4 kW (4.5 hp) / 3600 rpm                                    |
| § | Max. torque                 | 10.0 Nm (7.3 ft.lbs) / 2400 rpm                               |
| § | Fuel tank capacity (litres) | 1.7 litres                                                    |
| § | Oil capacity (litres)       | 0.65 litres                                                   |
| § | Dry weight                  | 17.0 kg                                                       |
| § | Dimensions (L x W x H) (mm) | 425 x 323 x 286 (with tank)<br>392 x 323 x 286 (without tank) |
|   |                             |                                                               |