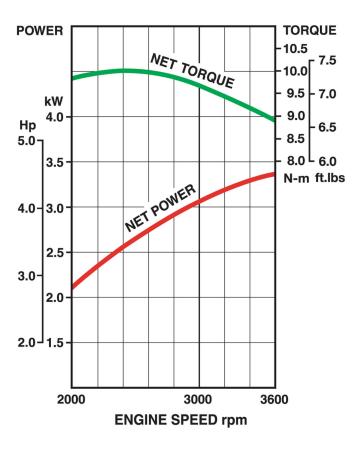

## **Performance curves**

The power rating of this engine is the Net power rating tested on a production engine and measured in accordance with SAE J1349.Actual power output will vary depending on numerous factors, including, but not limited to, the operating speed of the engine in application, environmental conditions, maintenance, and other variables.