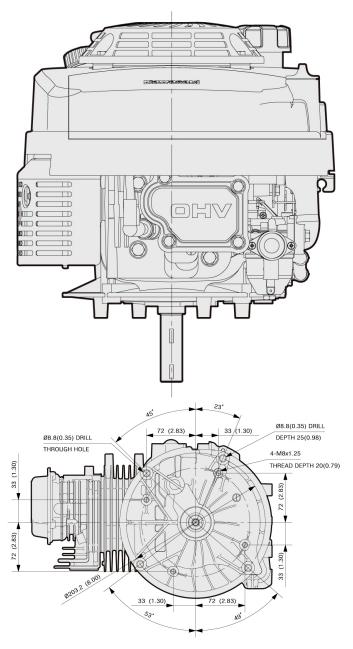

## **Technical Specifications**

| § | Engine Type                 | Air-cooled, 4-stroke, Vertical shaft, OHV                     |
|---|-----------------------------|---------------------------------------------------------------|
| § | Number of cylinders         | 1                                                             |
| § | Bore x stroke               | 65 x 54 mm                                                    |
| § | Displacement                | 179 cm³                                                       |
| § | Max. power                  | 3.4 kW (4.5 hp) / 3600 rpm                                    |
| § | Max. torque                 | 10.0 Nm (7.3 ft.lbs) / 2400 rpm                               |
| § | Fuel tank capacity (litres) | 1.7 litres                                                    |
| § | Oil capacity (litres)       | 0.65 litres                                                   |
| § | Dry weight                  | 17.0 kg                                                       |
| § | Dimensions (L x W x H) (mm) | 425 x 323 x 286 (with tank)<br>392 x 323 x 286 (without tank) |
|   |                             |                                                               |